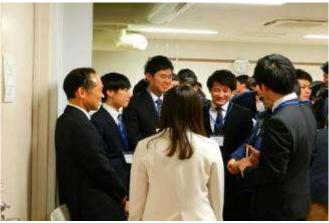

The eighth Workshop on Collaboration between Osaka University and Japanese companies was held. Representatives of industries engaged in the biotechnology industry were introduced to the international students enrolled at Osaka University for the purpose of attaining international human resource development. A total of ten enthusiastic companies attended the meeting. Companies, faculty members and students introduced themselves and their activities to one another. Students were able to know about the Japanese companies and how to apply their scholarly works in the industrial biotechnology setting. Adding to the great success of this meeting are the lively discussions and exchange meetings which have resulted in a deepened understanding of each other.

# Mixer

17:45 - 19:30