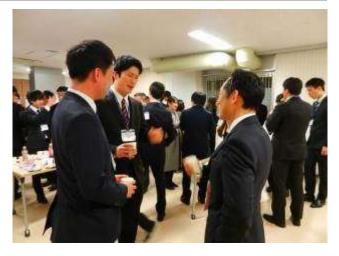

The eighth Workshop on Collaboration between Osaka University and Japanese companies was held. Representatives of industries engaged in the biotechnology industry were introduced to the international students enrolled at Osaka University for the purpose of attaining international human resource development. A total of ten enthusiastic companies attended the meeting. Companies, faculty members and students introduced themselves and their activities to one another. Students were able to know about the Japanese companies and how to apply their scholarly works in the industrial biotechnology setting. Adding to the great success of this meeting are the lively discussions and exchange meetings which have resulted in a deepened understanding of each other.

# Mixer

17:45 - 19:30