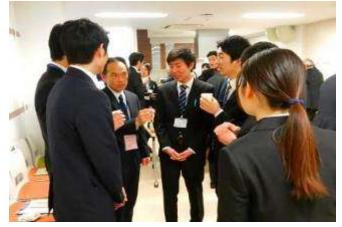

The eighth Workshop on Collaboration between Osaka University and Japanese companies was held. Representatives of industries engaged in the biotechnology industry were introduced to the international students enrolled at Osaka University for the purpose of attaining international human resource development. A total of ten enthusiastic companies attended the meeting. Companies, faculty members and students introduced themselves and their activities to one another. Students were able to know about the Japanese companies and how to apply their scholarly works in the industrial biotechnology setting. Adding to the great success of this meeting are the lively discussions and exchange meetings which have resulted in a deepened understanding of each other.

# Mixer

17:45 - 19:30