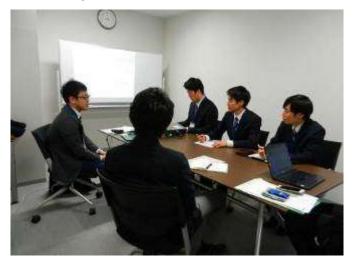

The eighth Workshop on Collaboration between Osaka University and Japanese companies was held. Representatives of industries engaged in the biotechnology industry were introduced to the international students enrolled at Osaka University for the purpose of attaining international human resource development. A total of ten enthusiastic companies attended the meeting. Companies, faculty members and students introduced themselves and their activities to one another. Students were able to know about the Japanese companies and how to apply their scholarly works in the industrial biotechnology setting. Adding to the great success of this meeting are the lively discussions and exchange meetings which have resulted in a deepened understanding of each other.

#### 4. Informal conference of companies

1) Earth Environmental Service Co., Ltd.