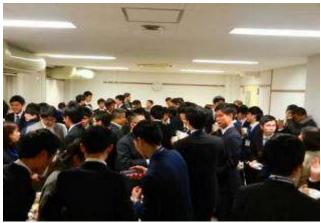

The eighth Workshop on Collaboration between Osaka University and Japanese companies was held. Representatives of industries engaged in the biotechnology industry were introduced to the international students enrolled at Osaka University for the purpose of attaining international human resource development. A total of ten enthusiastic companies attended the meeting. Companies, faculty members and students introduced themselves and their activities to one another. Students were able to know about the Japanese companies and how to apply their scholarly works in the industrial biotechnology setting. Adding to the great success of this meeting are the lively discussions and exchange meetings which have resulted in a deepened understanding of each other.

# Mixer

17:45 - 19:30