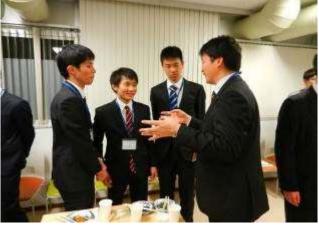

The eighth Workshop on Collaboration between Osaka University and Japanese companies was held. Representatives of industries engaged in the biotechnology industry were introduced to the international students enrolled at Osaka University for the purpose of attaining international human resource development. A total of ten enthusiastic companies attended the meeting. Companies, faculty members and students introduced themselves and their activities to one another. Students were able to know about the Japanese companies and how to apply their scholarly works in the industrial biotechnology setting. Adding to the great success of this meeting are the lively discussions and exchange meetings which have resulted in a deepened understanding of each other.

#### 4. Informal conference of companies

1) Earth Environmental Service Co., Ltd.

# 3) Ajinomoto AGF, INC.

5) Glico Nutrition Co. Ltd.

6) Saraya Co., Ltd.

7) Shionogi Administration Service Co., Ltd.

8) Sysmex Corporation

# 9) Shimadzu Corp.

# 10) Lion Corp.

# Mixer

17:45 - 19:30